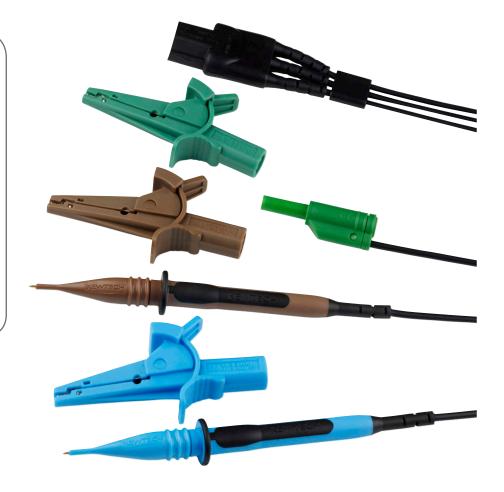

## ACC016E

Three Wire Fused Distribution Board Lead Set

## ACC016E

- High quality multistranded test leads
- Double insulated with a different colour for each layer of insulation
- Instrument connection: IEC (with slot)
- Probe connection: 4mm connector
- Probes (fused): 1 x blue, 1 x brown
- Croc Clips: 1 x blue, 1 x brown, 1 x green
- Piggyback feature on earth lead to convert into a two wire system
- For: SFT/MFT 17th Ed testers