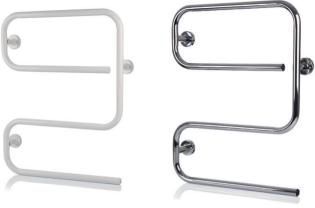

### Features and Benefits

- Traditional s shaped design
  Available in 50 W (chrome) and 80 W (white)
  Rapid heat up
- Robust mounting brackets included
- · Lightweight and easy to install

| Product Code | Power<br>(W) | Finish | Current<br>(amps) |
|--------------|--------------|--------|-------------------|
| AL80SW       | 80           | White  | 0.3               |
| AL50SC       | 50           | Chrome | 0.2               |

### Outer Casing AL80SW – white enamel coated steel AL50SC – chrome plated steel