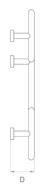

# Standard Warranty 1 year parts or replacement warranty.

| Product Code | Height<br>(mm) | Width<br>(mm) | Depth<br>(mm) | Weight<br>(kg) |
|--------------|----------------|---------------|---------------|----------------|
| AL80SW       | 645            | 500           | 110           | 1.6            |
| AL50SC       | 645            | 500           | 110           | 1.6            |