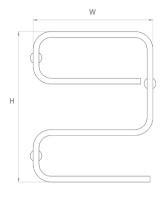

# Standard Warranty 1 year parts or replacement warranty.

| Product Code | Height<br>(mm) | Width<br>(mm) | Depth<br>(mm) | Weight<br>(kg) |
|--------------|----------------|---------------|---------------|----------------|
| AL80SW       | 645            | 500           | 110           | 1.6            |
| AL50SC       | 645            | 500           | 110           | 1.6            |