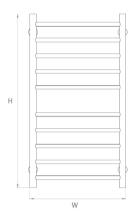

### Standard Warranty

1 year parts or replacement warranty.

| Product Code | Height | Width | Depth | Weight |
|--------------|--------|-------|-------|--------|
|              | (mm)   | (mm)  | (mm)  | (kg)   |
| AQ100LC      | 860    | 530   | 110   | 2.9    |