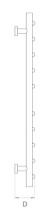

### Standard Warranty

1 year parts or replacement warranty.

| Product Code | Height | Width | Depth | Weight |
|--------------|--------|-------|-------|--------|
|              | (mm)   | (mm)  | (mm)  | (kg)   |
| AQ100LC      | 860    | 530   | 110   | 2.9    |