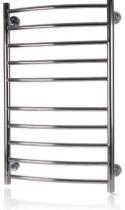

Aquilo Ladder Style Towel Rail Curved 100 W

# Features and Benefits

- · Stylish and modern curved ladder design
- High quality stainless steel construction
  Easy to clean finish
  Rapid heat up

- Robust monting brackets included
- Lightweight and easy to install
- Slimline profile