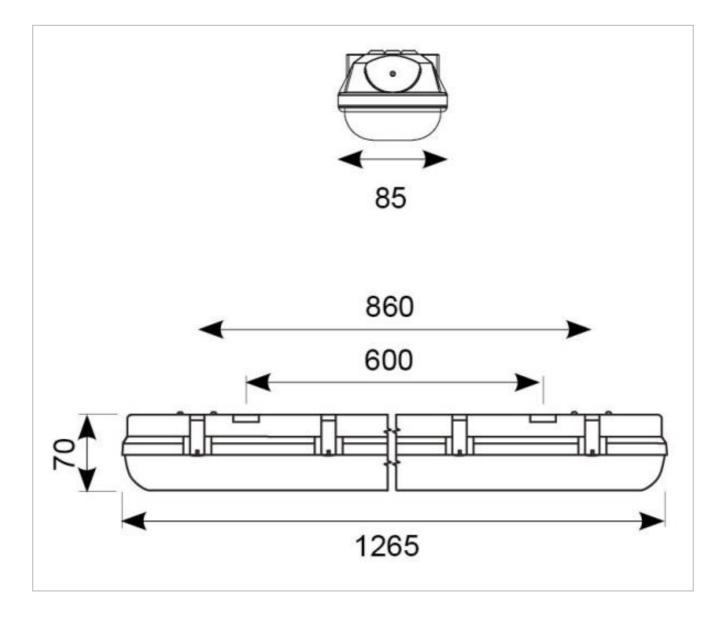

## **General Information**

| Lamp Type                      | LED               |
|--------------------------------|-------------------|
| IP Rating                      | IP65              |
| IK Rating                      | IK07              |
| Class Protection               | 1                 |
| Internal / External            | Internal/External |
| Surface / Recessed / Suspended | Surface/Suspended |
| Warranty (Years)               | 5                 |
| CE Mark                        | Yes               |
| Length (mm)                    | 1265              |
| Width (mm)                     | 85                |
| Height (mm)                    | 70                |