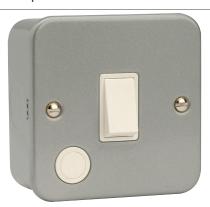

## **General Information**

80mm (W) x 80mm (H) x 42mm (D) **Dimensions** 

Finish Metal Clad Grey

Materials Front Plate & Mounting Box: Electrophoretically

Coated Steel Terminals: Brass

Contacts: Silver "on-lay" Copper / Brass

Earth Strap: Mild Steel

Maximum Voltage 250V~ 50Hz

Load Rating 20A Plate Fixing Centres 60.3mm **Terminal Size** 5mmø **Terminal Torque** 1.8Nm **Terminal Capacity** 3 x 2.5mm<sup>2</sup>

Double Pole Yes Twin Earth Terminals

> Flex Outlet Yes (10mmø Through Front of the Plate)

Back Box Depth 40mm Supplied

**Termination Type** Screw Earth Terminal Provided Yes

**Back Box Knockouts** 

**Operational Temperature** -5°C to +40°C

10 Years Warranty