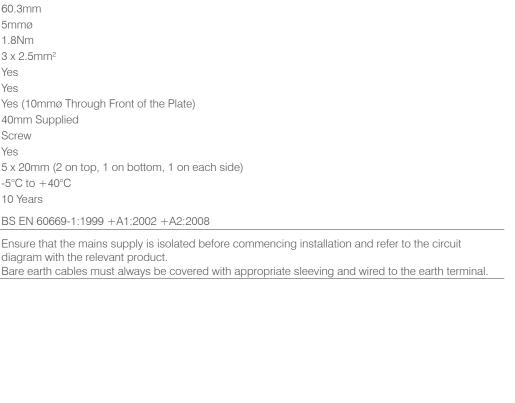

Earth Strap: Mild Steel

Maximum Voltage 250V~ 50Hz

Load Rating 20A Plate Fixing Centres 60.3mm **Terminal Size** 5mmø **Terminal Torque** 1.8Nm **Terminal Capacity** 3 x 2.5mm<sup>2</sup>

Double Pole Yes Twin Earth Terminals

> Flex Outlet Yes (10mmø Through Front of the Plate)

Back Box Depth 40mm Supplied

**Termination Type** Screw Earth Terminal Provided Yes

**Back Box Knockouts** 

**Operational Temperature** -5°C to +40°C

10 Years Warranty

**Standards** 

**Additional Information** 

diagram with the relevant product.

Bare earth cables must always be covered with appropriate sleeving and wired to the earth terminal.

Insert, Switch & Rear Housing: Urea