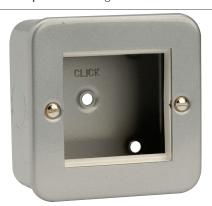

## **General Information**

**Dimensions** 80mm (W) x 80mm (H) x 42mm (D)

Finish Metal Clad Grey

Materials Front Plate & Mounting Box: Electrophoretically

Coated Steel

Earth Strap: Mild Steel

Terminal Screws: Steel & Yellow Passivated

Plate Fixing Centres 60.3mm

50mm x 50mm

Back Box Depth Dependent On Modules Fitted

Termination Type Screen Earth Terminal Provided Yes

Back Box Knockouts 5 x 20mm (2 on top, 1 on bottom, 1 on each side)

Operational Temperature -5°C to +40°C