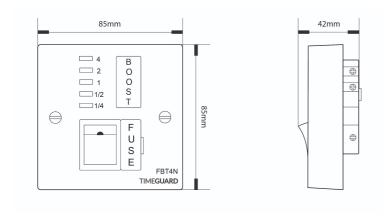

### General

| Weight (g)                  | 164           |
|-----------------------------|---------------|
| Height (mm)                 | 85            |
| Width (mm)                  | 85            |
| Depth (mm)                  | 42            |
| Protruding Depth (mm)       | 32            |
| Body Construction           | Polycarbonate |
| Product Colour              | White         |
| Accessories (Included)      | Fittings      |
| EAN Number                  | 5012483015179 |
| Guarantee Period            | 3 Years       |
| Trade Tariff Commodity Code | 8536508090    |

### **Line Diagrams**