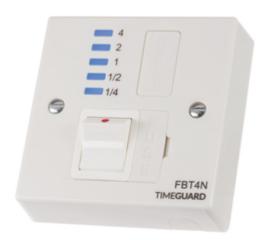

## FBT4N

#### **Features & Benefits**

- Ideal for immersion heaters, room heaters, towel rails and lighting
- Replaces existing single gang connection unit or fixed appliance outlets
- Easy push button selection with clear LED output status
- Provides timed output protected by a BS1362 fuse switch