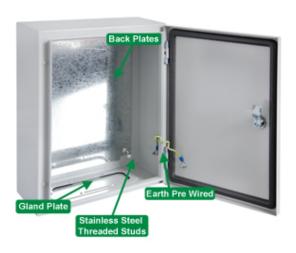

#### **ENCLOSURES FEATURES**

- Galvanised steel housing guaranteed for 3 years against corrosion
- 2mm Galvanised steel back plate guaranteed for 3 years against corrosion
- · Gland plate with IP66 sealing gasket for top or base mounting.
- Supplied c/w galvanised WALL MOUNTING BRACKETS
- Powder coated in Grey RAL7035
- · All threaded studs are stainless steel thus fully corrosion proof
- All with Earth stud pre wired door to housing
- · Compliance to IEC 60529