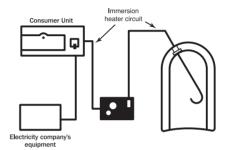

PARTS

Enclosed

OPERATING TEMPERATURE RANGE

0°C to +35°C

BATTERY RESERVE

150 hours

PROGRAMME SETTINGS

-OFF PEAK

Adjustable between 4 1/2 and 7 hours

-BOOST

Economy 7 Quartz: 0-60 minutes

E7 Quartz 2 Hour: 0-120 minutes

**DIMENSIONS:** 

170mm wide x 115mm high x 56mm

deep

(excluding knobs)

BEAB APPROVED

## **ECONOMY 7 QUARTZ**

A proven, reliable and accurate unit, the Economy 7 Quartz is easy to install and set, providing a tankful of hot water to start each day utilising Economy 7 off peak rate overnight electricity. The manual boost timer provides extra hot water in the day time – should it be needed.

## **E7 QUARTZ 2 HOUR**

The E7 Quartz 2 hour model has the same specification as the Economy 7 Quartz but with 0 - 120 minutes boost timer.

### Single immersion heater



#### Dual immersion heater



#### Twin immersion heaters