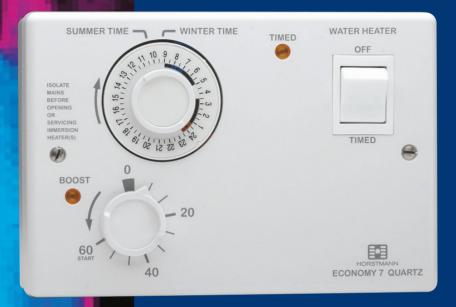

# **ECONOMY 7 QUARTZ**

## **Immersion Heater Control**

Designed for use with Economy 7 off peak rate overnight electricity, the Economy 7 Quartz is the standard by which all other water heating controls are judged and is the all-time best seller in water heating controls.

Quartz controlled to within 10 minutes a year

Rechargeable battery keeps time during power interruptions

Summer and winter time settings instantly visible

Large terminals and back box for easy installation

Indicator lights show whether on-peak or off-peak power is being used

Up to 60 minute boost means extra hot water at any time

Industry standard wall box and connections

Horstmann. Together, we're in control.

-OFF PEAK

Adjustable between 4 1/2 and 7 hours

-BOOST

Economy 7 Quartz: 0-60 minutes

E7 Quartz 2 Hour: 0-120 minutes

**DIMENSIONS:** 

170mm wide x 115mm high x 56mm

deep