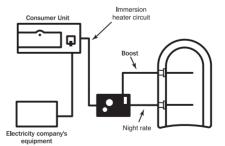

BATTERY RESERVE

150 hours

PROGRAMME SETTINGS

-OFF PEAK

Adjustable between 4 1/2 and 7 hours

-BOOST

Economy 7 Quartz: 0-60 minutes

E7 Quartz 2 Hour: 0-120 minutes

**DIMENSIONS:** 

170mm wide x 115mm high x 56mm

deep

(excluding knobs)

BEAB APPROVED

## **ECONOMY 7 QUARTZ**

A proven, reliable and accurate unit, the Economy 7 Quartz is easy to install and set, providing a tankful of hot water to start each day utilising Economy 7 off peak rate overnight electricity. The manual boost timer provides extra hot water in the day time – should it be needed.

## **E7 QUARTZ 2 HOUR**

The E7 Quartz 2 hour model has the same specification as the Economy 7 Quartz but with 0 - 120 minutes boost timer.

### Single immersion heater



#### Dual immersion heater



#### Twin immersion heaters