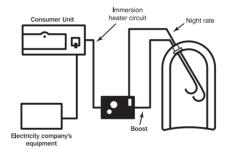

MPERATURE RANGE

0°C to +35°C

BATTERY RESERVE

150 hours

PROGRAMME SETTINGS

-OFF PEAK

Adjustable between 4 1/2 and 7 hours

-BOOST

Economy 7 Quartz: 0-60 minutes

E7 Quartz 2 Hour: 0-120 minutes

**DIMENSIONS:** 

170mm wide x 115mm high x 56mm

deep

(excluding knobs)

BEAB APPROVED

## **ECONOMY 7 QUARTZ**

A proven, reliable and accurate unit, the Economy 7 Quartz is easy to install and set, providing a tankful of hot water to start each day utilising Economy 7 off peak rate overnight electricity. The manual boost timer provides extra hot water in the day time – should it be needed.

## **E7 QUARTZ 2 HOUR**

The E7 Quartz 2 hour model has the same specification as the Economy 7 Quartz but with 0 - 120 minutes boost timer.

### Single immersion heater



#### Dual immersion heater



#### Twin immersion heaters