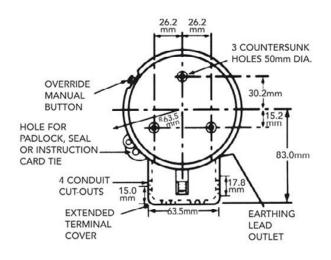

## **Dimensions**

**Dimensions** Height (wall mounted) 136mm, width 105.7mm, projection 82mm, (Total height 146.5mm)