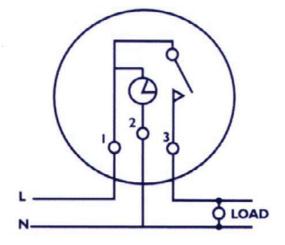

0°C to 35°C

when programme "ON" and will

Better than five minutes per annum

Suspends programs for 14 days, or indefinitely

remain "OFF" until next "ON" operation.

Cable Size

Timing Accuracy Holiday Mode

BST/GMT Changeover

Ambient Temperature Range

This timer is totally protected by its enclosure Live Parts Protection

Normal domestic dust deposits only Dirt Protection

*Moisture Protection* Ordinary: has no special protection against moisture Shock Protection Class 11 (both functional and supplementary insulation)

 $6.0 mm^{2}$ 

**Automatic** 

continuous

Period Between ON/OFF Operations 15 mins Conforms To BS EN60730

**Dimensions** Height (wall mounted) 136mm, width 105.7mm, projection 82mm, (Total height 146.5mm)

## **Electrical Connections**

**Internal Wiring Diagram** 



## Contact Us: 01475 745131

CUSTOMER CARE POLICY

As part of Sangamo's continuous improvement program, the Company operates a Customer Care Policy. This means that we welcome your comments and complaints, as it can only help us to improve our services to you, our customer.



Sangamo Limited, Industrial Estate, Port Glasgow, **Renfrewshire PA14 5XG** Tel: 01475 745131 Fax: 01475 744567

Email: enquiries@sangamo.co.uk Web: www.sangamo.co.uk