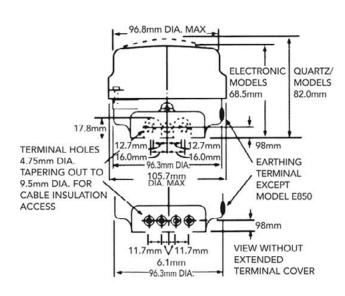

## **Dimensions**

**Dimensions** Height (wall mounted) 136mm, width 105.7mm, projection 82mm, (Total height 146.5mm)