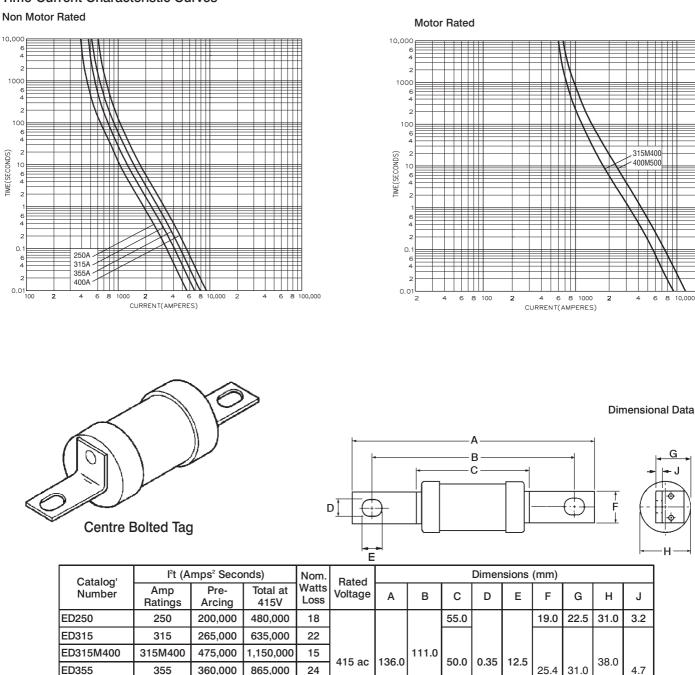

ED

8 10,000

1I-o

59.0

## **Time-Current Characteristic Curves**

114.0

75.0

475,000

400M500 1,200,000 2,700,000

1,150,000

29

24

Bussmann Information Fax (00 1) 314 527 1450 Bussmann WEB site - http://www.bussmann.com