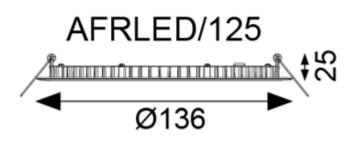

| Code         | Description   | Lamp |
|--------------|---------------|------|
| AFRLED125/CW | 9W Cool White | LED  |
| Options      |               |      |
| /M3          | Emergency     |      |

www.anselluk.com