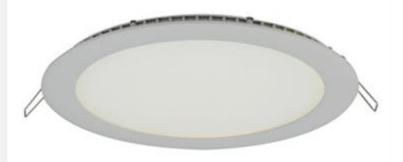

## Description

Economic ultra-slim circular LED downlight, Ideal for use in areas with shallow ceiling void ,Remote driver with plug and play connection ,Edge lit providing excellent uniform illumination, 9W comparable performance to 13W PLC 12W comparable performance to 18W PLC 18W comparable performance to 26W PLC , 30,000 hours average lifetime , Nondimmable,supplied c/w remote driver