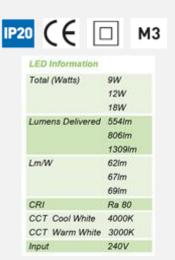

## Description

Economic ultra-slim circular LED downlight, Ideal for use in areas with shallow ceiling void ,Remote driver with plug and play connection ,Edge lit providing excellent uniform illumination, 9W comparable performance to 13W PLC 12W comparable performance to 18W PLC 18W comparable performance to 26W PLC , 30,000 hours average lifetime , Nondimmable,supplied c/w remote driver

| Code         | Description   | Lamp |
|--------------|---------------|------|
| AFRLED125/CW | 9W Cool White | LED  |
| Options      |               |      |
| /M3          | Emergency     |      |

www.anselluk.com