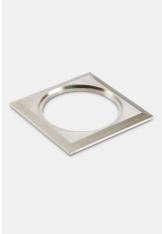

# GLA01

Square plate accessory for ground lights

# **PRODUCT CODES**

| Product code | Description                                                             |
|--------------|-------------------------------------------------------------------------|
| GLA01        | Ground Light Accessory, square plate, stainless steel 316, 65mm cut-out |

#### **FEATURES & BENEFITS**

Marine grade stainless steel 316

Transform round ground lights to square ground lights