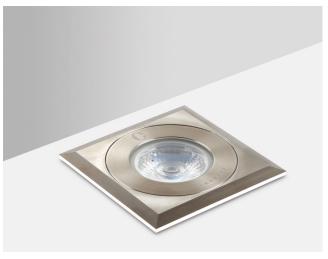

# GLA01

Square plate accessory for ground lights

#### **FEATURES & BENEFITS**

Marine grade stainless steel 316

Transform round ground lights to square ground lights