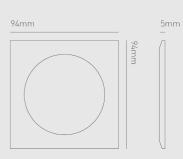

# **PRODUCT CODES**

| Product code | Description                                                             |
|--------------|-------------------------------------------------------------------------|
| GLA01        | Ground Light Accessory, square plate, stainless steel 316, 65mm cut-out |