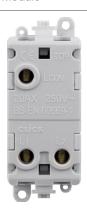

Contacts: Silver "on-lay" Copper / Brass Spring: Spring Steel

Anti Microbial Certified No Rated Voltage (V~) (Ue) 250 Inductive Load Rating (AX) 20

Load Rating Comments Suitable for Inductive Loads

Termination Type Screw

Terminal Size (mm) Ø5 Terminal Torque Value (Nm) 1.2

Terminal Capacity - Solid (mm²)  $3 \times 2.5$  or  $2 \times 4$ 

2 Way Switch Yes

Retractive Contact Options Press to Make or Break
Minimum Back Box Depth (mm) 25 (35 Flat Plate)