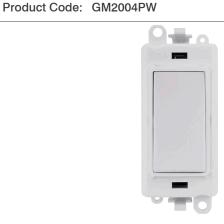

## **Technical Specification**

**Description:** 20AX 2 Way Retractive Switch Module

Frequency (Hz) 50

## **General Information**

**Dimensions (mm)** 24.5 (W) x 50 (H) x 22.5 (D)

Finish Polar White
Insert Colour Polar White
Switch Finish Polar White

Materials Body & Insert: Nylon Switch: Urea

Terminals: Brass Terminal Screws: Steel & Yellow Passivated