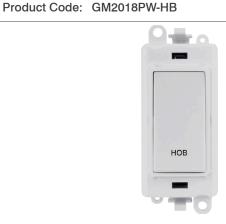

## **Technical Specification**

**Description:** 20AX Double Pole Switch Module

Frequency (Hz)

Terminal Capacity - Solid (mm²) 3 x 2.5 or 2 x 4

> Double Pole Switch Product Marking Hob

Minimum Back Box Depth (mm) 25 (35 Flat Plate)

Ingress Protection IP20 Operational Temperature (°C) -5 to +40 Warranty (Years)