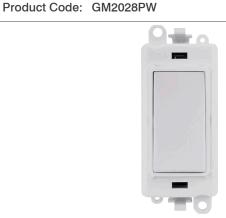

## **Technical Specification**

Description: 20AX Intermediate Switch Module

Frequency (Hz)

## **General Information**

Dimensions (mm) 24.5 (W) x 50 (H) x 22.5 (D)

Finish Polar White Polar White Insert Colour Switch Finish Polar White

> Materials Body & Insert: Nylon Switch: Urea

> > Terminals: Brass Terminal Screws: Steel & Yellow Passivated

Contacts: Silver "on-lay" Copper / Brass

Anti Microbial Certified Rated Voltage (V~) (Ue) 250 Inductive Load Rating (AX) 20

Load Rating Comments Suitable for Inductive Loads

> Termination Type Screw

Terminal Size (mm) Terminal Torque Value (Nm) 1.2 Ø5

Terminal Capacity - Solid (mm<sup>2</sup>) 3 x 2.5 or 2 x 4

Intermediate Switch

Minimum Back Box Depth (mm) 25 (35 Flat Plate)

Ingress Protection IP20 Operational Temperature (°C) -5 to +40 Warranty (Years)