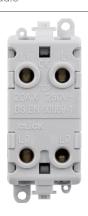

Contacts: Silver "on-lay" Copper / Brass

Anti Microbial Certified Rated Voltage (V~) (Ue) 250 Inductive Load Rating (AX) 20

Load Rating Comments Suitable for Inductive Loads

> Termination Type Screw

Terminal Size (mm) Terminal Torque Value (Nm) 1.2 Ø5

Terminal Capacity - Solid (mm<sup>2</sup>) 3 x 2.5 or 2 x 4

Intermediate Switch

Minimum Back Box Depth (mm) 25 (35 Flat Plate)

Ingress Protection IP20 Operational Temperature (°C) -5 to +40 Warranty (Years)