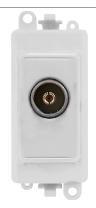

## **Technical Specification**

Product Code: GM2410PW **Description:** Female Coaxial Module

Housing: Aluminium Terminal Screw: Brass

## **General Information**

Dimensions (mm) 24.5 (W) x 50 (H) x 20 (D)

> Finish Polar White

Materials Front Cover: Nylon

Terminal: Brass

Fixing Screw: Nickel Plated Steel

Anti Microbial Certified

Termination Type Screw