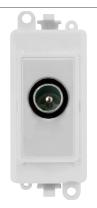

## **Technical Specification**

Product Code: GM2415PW **Description:** Male Coaxial Module

Housing: Aluminium Terminal Screw: Brass

## **General Information**

Dimensions (mm) 24.5 (W) x 50 (H) x 20 (D)

> Finish Polar White

Materials Front Cover: Nylon

Terminal: Brass

Fixing Screw: Nickel Plated Steel

Anti Microbial Certified

Termination Type Screw