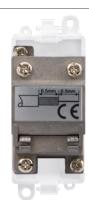

## **Technical Specification**

Product Code: GM2415PW **Description:** Male Coaxial Module

Housing: Aluminium Terminal Screw: Brass

## **General Information**

Dimensions (mm) 24.5 (W) x 50 (H) x 20 (D)

> Finish Polar White

Materials Front Cover: Nylon

Terminal: Brass

Fixing Screw: Nickel Plated Steel

Anti Microbial Certified

Termination Type Screw

Isolated Nο

Non-Isolated Yes

Non-Isolated Comments Enables 2 way signal transmission

Shielded

Minimum Back Box Depth (mm) 25 (35 Flat Plate)

> Ingress Protection IP20

Operational Temperature (°C) -5 to +40

Warranty (Years) Warranty - Electronics (Years)