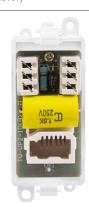

## **Technical Specification**

**Description:** Telephone Outlet Module (Master)

Electronics: PCB & Electronic Components

## **General Information**

**Dimensions (mm)** 24.5 (W) x 50 (H) x 18 (D)

Finish Black

Materials Front Cover & Shutter: Nylon

Terminals: Brass

Anti Microbial Certified No

Termination Type IDC

Shielded No