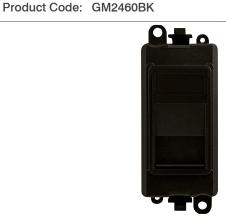

## **Technical Specification**

**Description:** Telephone Outlet Module (Master)

Electronics: PCB & Electronic Components

## **General Information**

**Dimensions (mm)** 24.5 (W) x 50 (H) x 18 (D)

Finish Black

Materials Front Cover & Shutter: Nylon

Terminals: Brass

Anti Microbial Certified No

Termination Type IDC

Shielded No