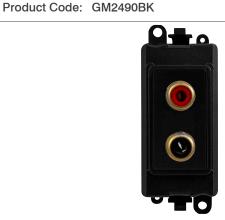

## **Technical Specification**

**Description:** Twin RCA (Phono) Outlet Module

Electronics: PCB & Electronic Components

## **General Information**

**Dimensions (mm)** 24.5 (W) x 50 (H) x 15 (D)

Finish Black

Materials Front Cover: Nylon

Terminals: Brass

Anti Microbial Certified No

Termination Type Screw

Terminal Capacity - Speaker Cable (mm²) 2 x 1.5