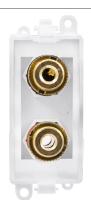

## **Technical Specification**

**Description:** Loudspeaker Outlet Module

Terminals: Steel & Yellow Passivated

## **General Information**

**Dimensions (mm)** 24.5 (W) x 50 (H) x 13.5 (D)

Finish Black

Materials Front Cover: Nylon

Fixing Screws: Nickel Plated Steel

Anti Microbial Certified No

Termination Type Screw down or Banana Plug

Minimum Back Box Depth (mm) 25 Ingress Protection IP20

Operational Temperature (°C) -5 to +40

Warranty (Years) 10

Warranty - Electronics (Years) 1

**Additional Information** For cleaning / polishing of products, use only a soft, dry, clean cloth.