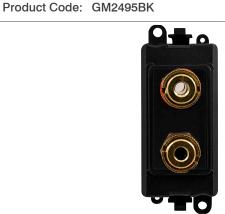

## **Technical Specification**

**Description:** Loudspeaker Outlet Module

Terminals: Steel & Yellow Passivated

## **General Information**

**Dimensions (mm)** 24.5 (W) x 50 (H) x 13.5 (D)

Finish Black

Materials Front Cover: Nylon

Fixing Screws: Nickel Plated Steel

Anti Microbial Certified No

Termination Type Screw down or Banana Plug

Minimum Back Box Depth (mm) 25 Ingress Protection IP20

Operational Temperature (°C) -5 to +40

Warranty (Years) 10

Warranty - Electronics (Years) 1

**Additional Information** For cleaning / polishing of products, use only a soft, dry, clean cloth.