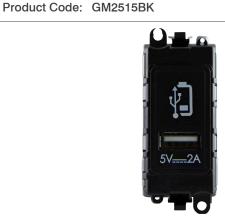

## **Technical Specification**

**Description:** 2.4A Type A USB Charging Module

Anti Microbial Certified

Rated Voltage (V~) (Ue) Frequency (Hz) 50/60

Resistive Load Rating (A) 2.4

USB Output Type USB Type "A"

**USB Number Of Outputs** USB Charging Total Load (A) 2.4

USB Charging Voltage (V DC) USB Standby Current (mA)

Termination Type Screw

Terminal Size (mm) 5 x 5 Terminal Torque Value (Nm) 1.2

Terminal Capacity - Solid (mm²) 3 x 2.5, 2 x 4 or 1 x 6.0

**Product Marking** Charging USB Icon + 5V DC 2.4A

Minimum Back Box Depth (mm) 35 (47 Flat Plate)