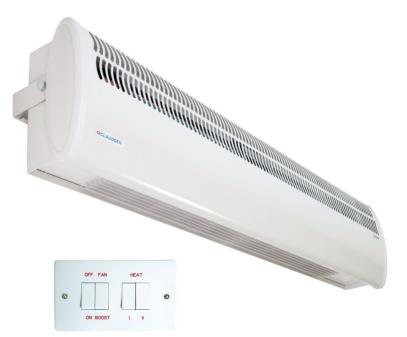

## Screenzone Tall Double Door Air Curtains - 6kW & 9kW

A welcoming curtain of warmth for tall, double width doorways in shops, hotels, offices and other commercial premises.

- 6kW or 9kW models
- Wall mounting bracket supplied for ease of installation and angular adjustment
- Suspended, wall or trunking mounted
- Supplied with remote switch
- 2 heat settings and 2 fan speeds
- Fan only setting for air circulation
- Automatic safety cut-out
- Single or 3 phase
- Finished in white

## Dimensions (mm) & Weight (kg):

| Model No. | Height | Depth | Width | Weight |
|-----------|--------|-------|-------|--------|
| HE8326    | 210    | 115   | 1040  | 10.3   |
| HE7433    | 210    | 115   | 1040  | 10.3   |