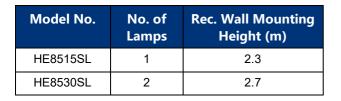

## Dimensions (mm) & Weight (kg):

| Model No. | Rating<br>(kW) | Height | Depth | Width | Weight |
|-----------|----------------|--------|-------|-------|--------|
| HE8515SL  | 1.5            | 230    | 120   | 450   | 3.5    |
| HE8530SL  | 3              | 359    | 120   | 450   | 6.7    |