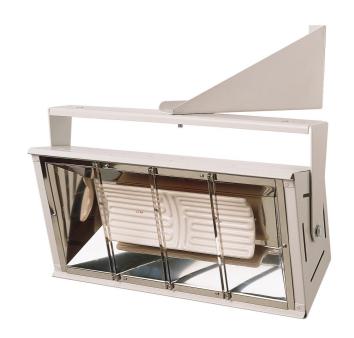

## **SL Ceramiczone Radiant Heaters - Wireless Controlled**

Ideal for medium to high level spot heating. These long-wave infrared heaters gently radiate energy directly onto the area and personnel to be heated.

- 1.5kW or 3kW rating
- Wireless controlled by separately purchased SL or CRXSL controller
- One SL or CRXSL controller can operate multiple SL heaters
- · Choice of controllers:
  - SLPB: Run-back timer and thermostat
  - SLVT: Run-back timer and adjustable thermostat
  - SLVTB: Battery-powered run-back timer and adjustable thermostat
  - CRXSL: Programmable 7-day timer and thermostat
- No distracting light
- · High radiant efficiency
- · Fitted guard included
- Suitable for wall or ceiling mounting\*
- · Angular and directional fixing bracket included
- Supplied with 1m of high temperature cable
- · Finished in dove white