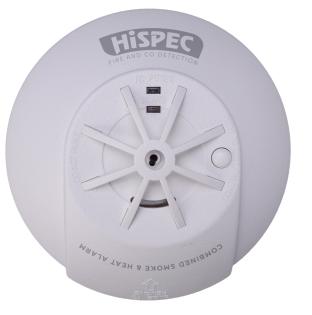

## **RADIO FREQUENCY** FAST FIX MAINS HEAT DETECTOR

## **FEATURES**

- Wirelessly interconnect up to 20 detectors
- 9v battery backup included
- Loud 85dB alarm

- Fast Fix base included
- Insect proof
- Test function and hush feature