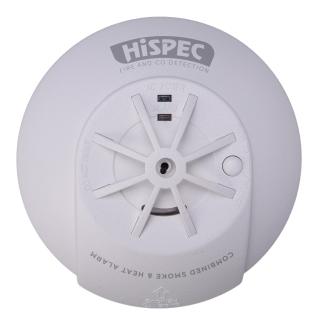

## **COMBO RADIO FRQUENCY FAST FIX MAINS SMOKE & HEAT DETECTOR**

WITH 10 YEAR RECHARGEABLE LITHIUM BATTERY

## **FEATURES**

- Contains both a smoke chamber & a heat sensor
- Wirelessly interconnect with up to 20 detectors
- 10yr Rechargeable Lithium Battery Backup
- Loud 85dB alarm

- Fast Fix base included
- Insect proof
- Test function and hush feature
- Tamper proof
- Compatible with Hispec Control Unit HSSA/CU/RF10-PRO