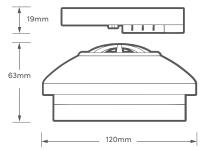

## **TECHNICAL INFORMATION**

| Scheme Rating:            | D1                                                   |
|---------------------------|------------------------------------------------------|
| Detection Type:           | Smoke & Heat<br>Sensitive                            |
| Power Source:             | 220-240v                                             |
| Battery Backup:           | Rechargeable<br>Lithium Battery with<br>10 year life |
| Alarm Sound Level:        | 85dB at 3 metres                                     |
| Temp Rating:              | 60°C Fixed Temp<br>(Heat activities)                 |
| Operating Temp:           | 0°C - 40°C                                           |
| Operating Current:        | <40mA operation                                      |
| Radio Frequency<br>Range: | Up to 80m in open<br>areas & 30m indoors             |
| Ambient Humidity:         | 10% - 90%                                            |
| Weight:                   | 158g                                                 |
| Approvals:                | BS EN14604:2005/<br>AC:2008<br>BS 5446-2:2003        |
| Product Code:             | HSSA/PH/RF10-PRO                                     |