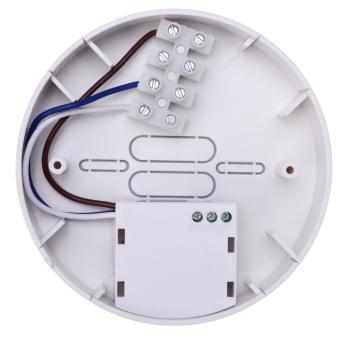

## **MAINS RELAY BASE**

## **FEATURES**

- Relay module for use with any Hispec mains powered smoke, heat & CO detectors
- Used to activate auxiliary devices
- With Normally Open and Normally Closed relay terminals
- Volt-free relay terminals

- Knock-outs provide flexibility of cable entry
- Robust ABS design
- Supplied with wall plugs and screws
- BESA Box mountable