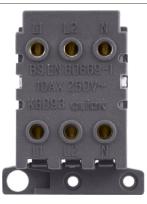

## **General Information**

| Dimensions (mm)                              | 41 (W) x 52.5 (H) x 22 (D)                 |                              |                                                                   |  |
|----------------------------------------------|--------------------------------------------|------------------------------|-------------------------------------------------------------------|--|
| Finish                                       | Black                                      |                              |                                                                   |  |
| Materials                                    | Rocker Switch: Urea                        | Rear Housing: Nylon          | Rear Housing: Nylon<br>Terminal Screws: Steel & Yellow Passivated |  |
|                                              | Terminals: Brass                           | Terminal Screws: Ste         |                                                                   |  |
|                                              | Contacts: Silver "on-lay" Copper / Brass   | s Internal Busbars: For      | rmed Pressed Brass                                                |  |
| Anti Microbial Certified                     | Yes                                        |                              |                                                                   |  |
| Rated Voltage (V~) (Ue)                      | 250                                        | Frequency (Hz)               | 50                                                                |  |
| Resistive Load Rating (A)                    | 13                                         |                              |                                                                   |  |
| Inductive Load Rating (AX)                   | 10                                         |                              |                                                                   |  |
| Load Rating Comments                         | Suitable For Inductive Loads               |                              |                                                                   |  |
| Termination Type                             | Screw                                      |                              |                                                                   |  |
| Terminal Size (mm)                           | Ø3.5 <b>Te</b>                             | erminal Torque Value (Nm)    | 0.5                                                               |  |
| Terminal Capacity - Solid (mm <sup>2</sup> ) | 4 x 1.5 or 2 x 2.5                         |                              |                                                                   |  |
| Modular Rocker Switches                      | Yes                                        |                              |                                                                   |  |
| Triple Pole Switch                           | Yes                                        |                              |                                                                   |  |
| Product Marking                              | On, Off Fan Isolator                       |                              |                                                                   |  |
| Minimum Back Box Depth (mm)                  | 25 (35 Flat Plate)                         |                              |                                                                   |  |
| Operational Temperature (°C)                 | -5 to +40                                  |                              |                                                                   |  |
| Warranty (Years)                             | 10                                         |                              |                                                                   |  |
| Standards BS EN 6                            | 60669-1: 2018                              |                              |                                                                   |  |
| Additional Information Ensure                | that the mains supply is isolated before c | ommencing installation and r | efer to the circuit                                               |  |