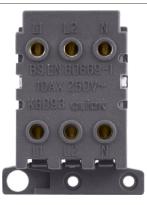

## Description: 10A 3 Pole Fan Isolation Switch Module

| General mormation                            |                                            |                       |                      |
|----------------------------------------------|--------------------------------------------|-----------------------|----------------------|
| Dimensions (mm)                              | 41 (W) x 52.5 (H) x 22 (D)                 |                       |                      |
| Finish                                       | Antique Brass                              |                       |                      |
| Materials                                    | Rocker Switch: Urea                        | Rear Housing: Nylor   | 1                    |
|                                              | Switch Cover: Stainless Steel              | Terminals: Brass      |                      |
|                                              | Terminal Screws: Steel & Yellow Passivated | Contacts: Silver "on- | -lay" Copper / Brass |
|                                              | Internal Busbars: Formed Pressed Brass     |                       |                      |
| Rated Voltage (V~) (Ue)                      | 250                                        | Frequency (Hz)        | 50                   |
| Resistive Load Rating (A)                    | 13                                         |                       |                      |
| Inductive Load Rating (AX)                   | 10                                         |                       |                      |
| Load Rating Comments                         | Suitable For Inductive Loads               |                       |                      |
| Termination Type                             | Screw                                      |                       |                      |
| Terminal Size (mm)                           | Ø3.5 Termin                                | nal Torque Value (Nm) | 0.5                  |
| Terminal Capacity - Solid (mm <sup>2</sup> ) | 4 x 1.5 or 2 x 2.5                         |                       |                      |
| Modular Rocker Switches                      | Yes                                        |                       |                      |
| Triple Pole Switch                           | Yes                                        |                       |                      |
| Product Marking                              | On, Off Fan Isolator                       |                       |                      |
| Minimum Back Box Depth (mm)                  | 25 (35 Flat Plate)                         |                       |                      |
| Operational Temperature (°C)                 | -5 to +40                                  |                       |                      |
| Warranty (Years)                             | 10                                         |                       |                      |
| Ctonderde DO ENG                             | 00000 1:0010                               |                       |                      |

Standards BS EN 60669-1: 2018

Additional Information

Ensure that the mains supply is isolated before commencing installation and refer to the circuit diagram with the relevant product. Bare earth cables must always be covered with appropriate sleeving and wired to the earth terminal.