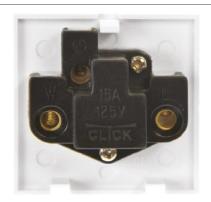

## **Technical Specification**

Product Code: MM030WH **Description:** 15A 110V US Socket Outlet Module

Terminals: Brass

Terminal Torque Value (Nm) 1.2

Frequency (Hz)

Internal Busbars: Formed Pressed Brass

15

Resistive Load Rating (A) Termination Type Screw

Terminal Size (mm) Ø5

Terminal Capacity - Solid (mm²) 3 x 2.5 or 2 x 4 Minimum Back Box Depth (mm) 25 (35 Flat Plate)

Ingress Protection IP20

Operational Temperature (°C) -5 to +40