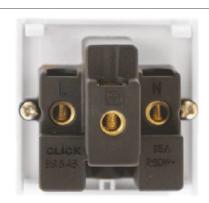

Anti Microbial Certified No

Rated Voltage (V~) (Ue) 250 Frequency (Hz) 50

Resistive Load Rating (A) 15
Termination Type Screw

Terminal Size (mm) Ø5 Terminal Torque Value (Nm) 2.5

Terminal Capacity - Solid (mm²) 3 x 2.5 or 2 x 4

Minimum Back Box Depth (mm) 47

Ingress Protection IP20

Operational Temperature (°C) -5 to +40

Warranty (Years) 1

Standards BS 546: 1950

Additional Information Ensure that the mains supply is isolated before commencing installation and refer to the circuit

diagram with the relevant product.

Bare earth cables must always be covered with appropriate sleeving and wired to the earth terminal.