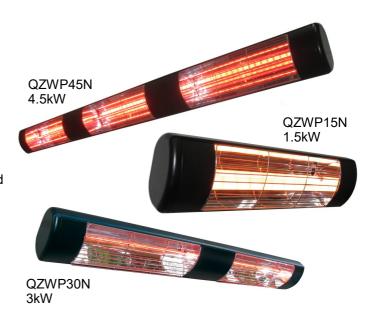

## IP55 Quartzzone Heaters - QZWP15N, QZWP30N & QZWP45N

The QZWP is clean, silent, and odourless and is virtually maintenance free. The running costs are very low, working out approximately a third of the total running costs of gas systems.

- 1.5kW, 3kW & 4.5kW models
- · Can be wall or overhead mounted
- · Weatherproof IP55 rated
- Instant heat
- Ideal for outdoor use
- Lamp life of 5,000+ hours
- · Wall mounting brackets to allow heat to be directed
- Fitted with 2.8m of supply cable
- 1.5kW model includes a parasol bracket
- Fitted guard included
- Finished in black

| Model No. | No. of<br>lamps | Recommended Wall<br>Mounted Height (m) |  |
|-----------|-----------------|----------------------------------------|--|
| QZWP15N   | 1               | 2.3                                    |  |
| QZWP30N   | 2               | 2.3                                    |  |
| QZWP45N   | 3               | 2.3                                    |  |

## Dimensions (mm) & Weight (g):

| Model No. | kW  | Height | Depth | Width | Weight |
|-----------|-----|--------|-------|-------|--------|
| QZWP15N   | 1.5 | 120    | 125   | 480   | 1.7    |
| QZWP30N   | 3   | 120    | 125   | 960   | 3.2    |
| QZWP45N   | 4.5 | 120    | 125   | 1440  | 5.9    |