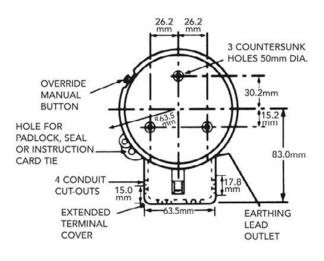

### Dimensions

### **Technical Data**

| Conforms ToBS EN60730DimensionsHeight (wall mounted) 136mm, width 105.7mm,<br>projection 82mm, (Total height 146.5mm) | Base Type<br>Reserve<br>Day Omission<br>Temp Override Facility<br>(Manual Button)<br>Cable Size<br>Timing Accuracy<br>Power Consumption<br>Ambient Temperature Range<br>Live Parts Protection<br>Dirt Protection<br>Dirt Protection<br>Dirt Protection<br>Shock Protection<br>Shock Protection<br>Dial Calibration<br>Setting Accuracy<br>Period Between unlike Operations<br>Period Between like Operations<br>Conforms To<br>Dimensions | Height (wall mounted) 136mm, width 105.7mm, |
|-----------------------------------------------------------------------------------------------------------------------|-------------------------------------------------------------------------------------------------------------------------------------------------------------------------------------------------------------------------------------------------------------------------------------------------------------------------------------------------------------------------------------------------------------------------------------------|---------------------------------------------|
|-----------------------------------------------------------------------------------------------------------------------|-------------------------------------------------------------------------------------------------------------------------------------------------------------------------------------------------------------------------------------------------------------------------------------------------------------------------------------------------------------------------------------------------------------------------------------------|---------------------------------------------|