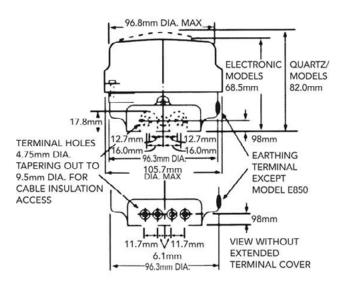

### Dimensions

### **Technical Data**

| Conforms ToBS EN60730DimensionsHeight (wall mounted) 136mm, width 105.7mm,<br>projection 82mm, (Total height 146.5mm) | Base Type<br>Reserve<br>Day Omission<br>Temp Override Facility<br>(Manual Button)<br>Cable Size<br>Timing Accuracy<br>Power Consumption<br>Ambient Temperature Range<br>Live Parts Protection<br>Dirt Protection<br>Dirt Protection<br>Dirt Protection<br>Shock Protection<br>Shock Protection<br>Dial Calibration<br>Setting Accuracy<br>Period Between unlike Operations<br>Period Between like Operations<br>Conforms To<br>Dimensions | Height (wall mounted) 136mm, width 105.7mm, |
|-----------------------------------------------------------------------------------------------------------------------|-------------------------------------------------------------------------------------------------------------------------------------------------------------------------------------------------------------------------------------------------------------------------------------------------------------------------------------------------------------------------------------------------------------------------------------------|---------------------------------------------|
|-----------------------------------------------------------------------------------------------------------------------|-------------------------------------------------------------------------------------------------------------------------------------------------------------------------------------------------------------------------------------------------------------------------------------------------------------------------------------------------------------------------------------------------------------------------------------------|---------------------------------------------|