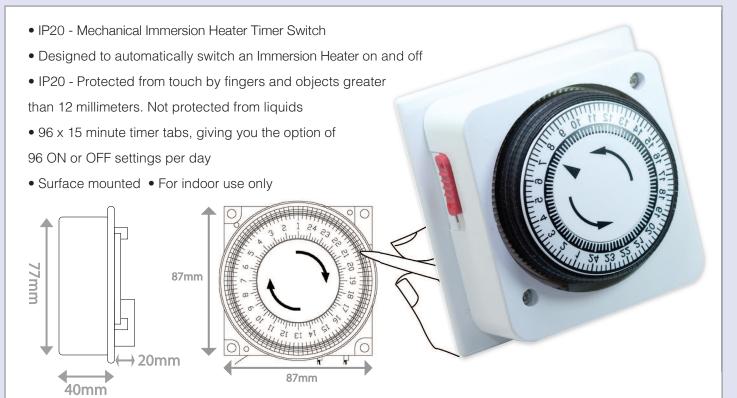

## **LG-MIHT**

| Code                  | LG-MIHT                                                                                                                                  |
|-----------------------|------------------------------------------------------------------------------------------------------------------------------------------|
| Description           | Mechanical Immersion Heater Timer Switch                                                                                                 |
| Size                  | 87mm (H) x 87mm (W) x 40mm (D)                                                                                                           |
| Range                 | Selectric Energy Saving Products                                                                                                         |
| Colour                | Black & white                                                                                                                            |
| Material              | Polycarbonate body & brass pins                                                                                                          |
| Included              | Instructions                                                                                                                             |
| Weight                | 0.143kg                                                                                                                                  |
| Inner Carton Quantity | 1                                                                                                                                        |
| Inner Carton Weight   | 0.170kg                                                                                                                                  |
| Barcode               | 5025117987346                                                                                                                            |
| Commodity Code        | 8536690000                                                                                                                               |
| Standards             | EN 60730-1,, EN 60730-2 & EN 608035-1                                                                                                    |
| Notes                 | <ul> <li>Automatically switches ON/OFF up to 96 times a day</li> <li>Minimum back box depth required: 20mm</li> <li>CE Marked</li> </ul> |

## **LG-MIHT**

| Rated Load                   | 4000W                                       |
|------------------------------|---------------------------------------------|
| Rated Current                | 16 Amp                                      |
| Capacity                     | 13 Amp resistive load                       |
| Timer Settings Available     | 96                                          |
| Input                        | 240V / AC                                   |
| Hertz                        | 50Hz                                        |
| Min - Max Temp               | 0-55°C                                      |
| Max Wattage                  | 4000W                                       |
| Wall Mounting?               | Yes                                         |
| Suspended Mounting?          | No                                          |
| Ceiling Mounting?            | No                                          |
| Built-in Mounting?           | No                                          |
| Surface Mounting?            | Yes - Minimum back box depth required: 20mm |
| Protection Class / IP Rating | IP20                                        |
| Mechanical / Digital?        | Mechanical / Manual                         |
| Indoor / Outdoor Use?        | Indoor only                                 |