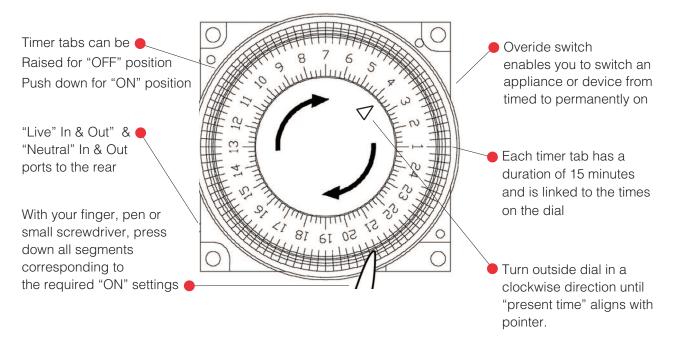

## **LG-MIHT**

| Code                  | LG-MIHT                                                                                                                                  |
|-----------------------|------------------------------------------------------------------------------------------------------------------------------------------|
| Description           | Mechanical Immersion Heater Timer Switch                                                                                                 |
| Size                  | 87mm (H) x 87mm (W) x 40mm (D)                                                                                                           |
| Range                 | Selectric Energy Saving Products                                                                                                         |
| Colour                | Black & white                                                                                                                            |
| Material              | Polycarbonate body & brass pins                                                                                                          |
| Included              | Instructions                                                                                                                             |
| Weight                | 0.143kg                                                                                                                                  |
| Inner Carton Quantity | 1                                                                                                                                        |
| Inner Carton Weight   | 0.170kg                                                                                                                                  |
| Barcode               | 5025117987346                                                                                                                            |
| Commodity Code        | 8536690000                                                                                                                               |
| Standards             | EN 60730-1,, EN 60730-2 & EN 608035-1                                                                                                    |
| Notes                 | <ul> <li>Automatically switches ON/OFF up to 96 times a day</li> <li>Minimum back box depth required: 20mm</li> <li>CE Marked</li> </ul> |

## **LG-MIHT**

| Rated Load                   | 4000W                                       |
|------------------------------|---------------------------------------------|
| Rated Current                | 16 Amp                                      |
| Capacity                     | 13 Amp resistive load                       |
| Timer Settings Available     | 96                                          |
| Input                        | 240V / AC                                   |
| Hertz                        | 50Hz                                        |
| Min - Max Temp               | 0-55°C                                      |
| Max Wattage                  | 4000W                                       |
| Wall Mounting?               | Yes                                         |
| Suspended Mounting?          | No                                          |
| Ceiling Mounting?            | No                                          |
| Built-in Mounting?           | No                                          |
| Surface Mounting?            | Yes - Minimum back box depth required: 20mm |
| Protection Class / IP Rating | IP20                                        |
| Mechanical / Digital?        | Mechanical / Manual                         |
| Indoor / Outdoor Use?        | Indoor only                                 |