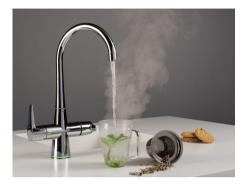

#### Zen Life 100°C

Boiling Tap with Hot and Cold Mixer

True boiling 100°C water alongside standard hot and cold kitchen mixer tap capabilities. Combine with a Zen Crossover Valve to add filtered drinking water from the same tap.