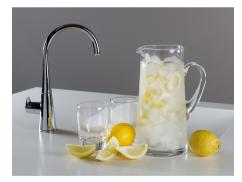

#### Zen Ice Cold Drinking Water Tap Range

Choose from configurations of cold (ambient), chilled and sparkling water depending which Zen Ice tap and chiller unit you choose.

Filtered Cold

Filtered Chilled