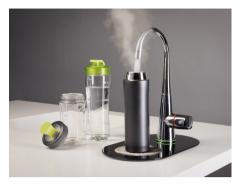

# Zen Spa 100°C

2 in 1 Boiling and Chilled Tap

2 in 1 hot and cold drinks station. True boiling 100°C water alongside filtered cold (ambient) or filtered chilled water. 3 and 6 litre tank available - ideal for commercial specification projects.

100°

Filtered Cold

Filtered Chilled