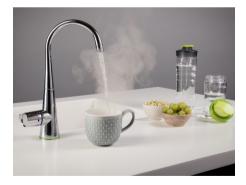

#### Zen Life 100°C

Boiling Tap with Hot and Cold Mixer

True boiling 100°C water alongside standard hot and cold kitchen mixer tap capabilities. Combine with a Zen Crossover Valve to add filtered drinking water from the same tap.