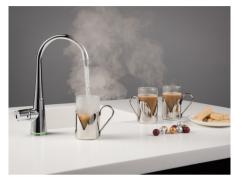

## Zen Range Overview

#### Zen Solo 100°C Boiling Water Tap





Dedicated true boiling 100°C water tap.

# Zen Spa 100°C

2 in 1 Boiling and Chilled Tap



2 in 1 hot and cold drinks station. True boiling 100°C water alongside filtered cold (ambient) or filtered chilled water. 3 and 6 litre tank available - ideal for commercial specification projects.



100°



Filtered Cold



Filtered Chilled

#### Zen Life 100°C

Boiling Tap with Hot and Cold Mixer





True boiling 100°C water alongside standard hot and cold kitchen mixer tap capabilities. Combine with a Zen Crossover Valve to add filtered drinking water from the same tap.

### Zen Crossover Valve

Use with a Zen Life to create a 4 in 1 tap





Use with a Zen Life to add optional filtered drinking water and create a 4 in 1 tap. Only filter the water you are going to drink.

## Zen Font with D