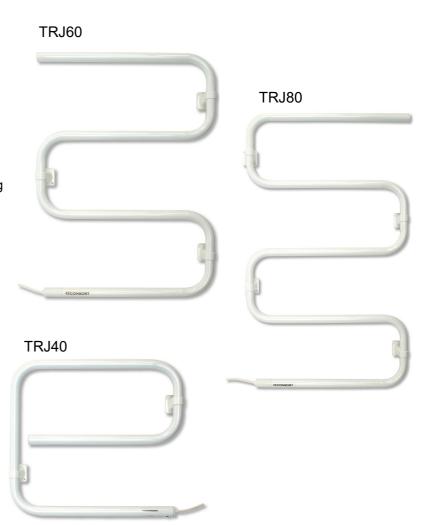

## Toweldry Towel Rails - TRJ40, TRJ40C, TRJ60 & TRJ80

Ideal for bathrooms, kitchens and laundries, our heated towel rails deliver the luxury of warm, dry towels - all day, every day - economically and safely.

- 40W, 60W or 80W rating
- Adjustable wall brackets
- Very economical to run
- Fitted with 1m of supply cable
- Double insulated Class II appliance, which eliminates the need for supplementary bonding
- IP24 rated
- · Finished in white or chrome

## Dimensions (mm) & Weight (kg):

| Model No. | White | Chrome | Height | Depth | Width | Weight |
|-----------|-------|--------|--------|-------|-------|--------|
| TRJ40     | •     |        | 415    | 86    | 465   | 1.5    |
| TRJ40C    |       | •      | 415    | 86    | 465   | 1.5    |
| TRJ60     | •     |        | 665    | 86    | 495   | 1.9    |
| TRJ80     | •     |        | 875    | 86    | 540   | 2.6    |