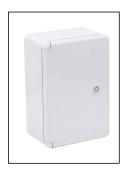

## Distribution board 200x300x130mm grey door

Products may differ in size, colour and appearance to those shown. If you require further information or customisation, please contact us directly.

| Protection class          | IP65                 |
|---------------------------|----------------------|
| Temp. range min           | -35 ℃                |
| Temp. range max           | 65 °C                |
| Material                  | Thermo-resistant ABS |
| Product Color             | RAL 7035             |
| External dimensions LxWxH | 200x300x130mm        |
| Туре                      | WDB 1                |
| Order no. UK              | 50107049             |
| Packing unit              | 1                    |