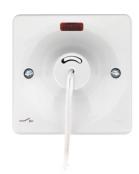

WMCS50N

IP20

## 50A DP Ceiling Switch With LED Indicator

## **Technical characteristics**

| Architecture                                  |                                   |
|-----------------------------------------------|-----------------------------------|
| Number of keys                                | 0                                 |
| Configuration                                 |                                   |
| Switch mode                                   | 2pole                             |
| Main electrical features                      |                                   |
| Frequency                                     | 50/60 Hz                          |
| Dimensions                                    |                                   |
| Depth                                         | 63 mm                             |
| Height                                        | 86 mm                             |
| Width                                         | 86 mm                             |
| Materials                                     |                                   |
| Colour                                        | white                             |
| Material                                      | Urea-formaldehyde                 |
| Installation, mounting                        |                                   |
| Imprint                                       | with clear terminal markings      |
| Scope of delivery                             |                                   |
| Component                                     | with 2 fixing screws M3.5 x 30 mm |
| Equipment                                     |                                   |
| Lighting                                      | with integral neon lamp           |
| Identification                                |                                   |
| Designation syntax: Core designation/function | Pullcord switch                   |