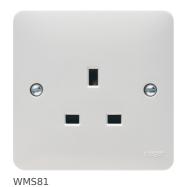

## 13A 1 Gang Unswitched Socket

## **Technical characteristics**

| Architecture  |
|---------------|
| Aicilicoccaic |

| Fixing mode                                   | flush-mounting                    |
|-----------------------------------------------|-----------------------------------|
| Main electrical features                      |                                   |
| Nominal voltage                               | 250 V                             |
| Rated voltage                                 | 220230 V AC                       |
| Rated current                                 | 13 A                              |
| Rated current                                 | 13 A                              |
| Dimensions                                    |                                   |
| Depth                                         | 26 mm                             |
| Height                                        | 86 mm                             |
| Width                                         | 86 mm                             |
| Capacity                                      |                                   |
| Number of modules                             | 0                                 |
| Cover, door                                   |                                   |
| Cover                                         | Full cover plate                  |
| Materials                                     |                                   |
| Colour                                        | white                             |
| Material                                      | Urea-formaldehyde                 |
| Surface appearance                            | glossy                            |
| Type of surface treatment                     | untreated                         |
| Colour syntax: Colour                         | white                             |
| Installation, mounting                        |                                   |
| Imprint                                       | without imprint                   |
| Connection                                    |                                   |
| Type of connection                            | screw                             |
| Cable                                         |                                   |
| Wiring                                        | with earth connection             |
| Scope of delivery                             |                                   |
| Component                                     | with 2 fixing screws M3.5 x 30 mm |
| Safety                                        |                                   |
| Protection index IP                           | IP20                              |
| Protection                                    | Enhanced contact protection       |
| Identification                                |                                   |
| Designation syntax: Core designation/function | socket outlet                     |