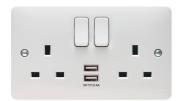

socket outlet

WMSS82USB

**IP20** 

## 2 Gang Double Pole Switched Socket Complete With Twin USB Ports

## **Technical characteristics**

| Fixing mode               | flush-mounting                    |
|---------------------------|-----------------------------------|
| Main electrical features  |                                   |
| Nominal voltage           | 250 V                             |
| Rated voltage             | 220230 V AC                       |
| Rated current             | 13 A                              |
| Dimensions                |                                   |
| Depth                     | 39,1 mm                           |
| Height                    | 86 mm                             |
| Width                     | 146 mm                            |
| Capacity                  |                                   |
| Number of modules         | 0                                 |
| Cover, door               |                                   |
| Cover                     | Full cover plate                  |
| Materials                 |                                   |
| Colour                    | white                             |
| Material                  | Urea-formaldehyde                 |
| Type of surface treatment | untreated                         |
| Installation, mounting    |                                   |
| Imprint                   | with imprint                      |
| Connection                |                                   |
| Type of connection        | screw                             |
| Cable                     |                                   |
| Wiring                    | with double earth connection      |
| Scope of delivery         |                                   |
| Component                 | with 2 fixing screws M3.5 x 30 mm |
| Safety                    |                                   |
| Protection index IP       | IP20                              |
| Protection                | Enhanced contact protection       |
| Identification            |                                   |
| Designation syntax: Core  | cocket autlet                     |